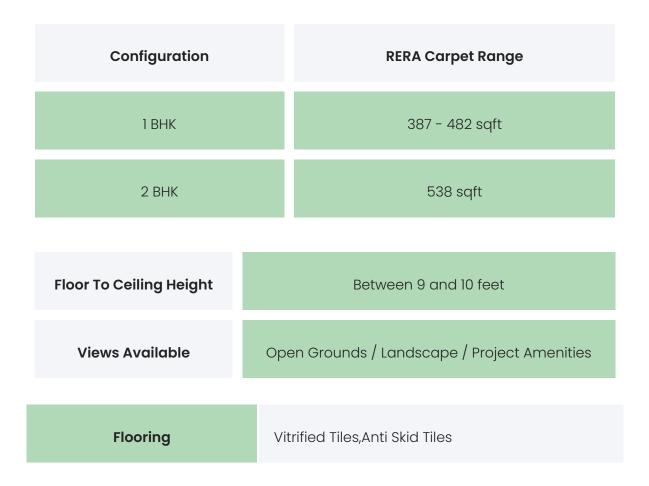

## **PROJECT & AMENITIES**

| Time Line                        | Size     | Typography  |
|----------------------------------|----------|-------------|
| Completed on 31st December, 2026 | 450 Acre | 1 BHK,2 BHK |